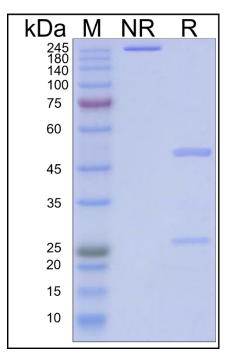

## **SDS-PAGE**

On SDS-PAGE under reducing (R)/non-reducing(N-R) condition. The gel was stained overnight with Coomassie Blue. The purity of the protein is greater than 95%.